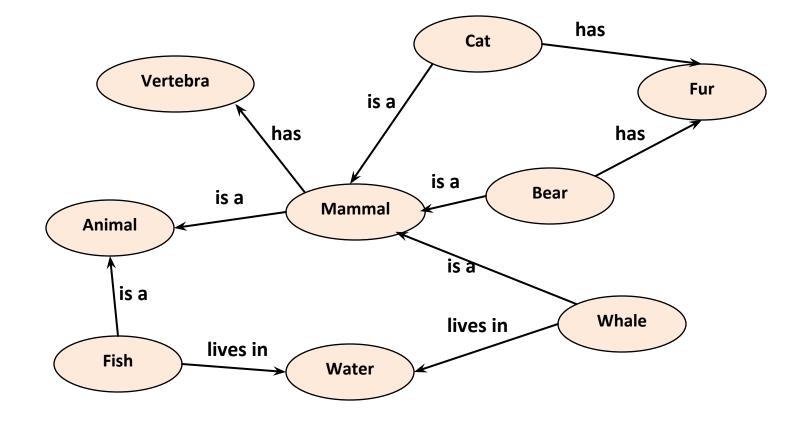

### Semantic network

# A graph or network that presents meaningful relationships among objects/concepts

Think of **five** questions that you might issue as the interrogator of a Turing test. Why would a computer have difficulty answering them well? Please explain your reasoning.