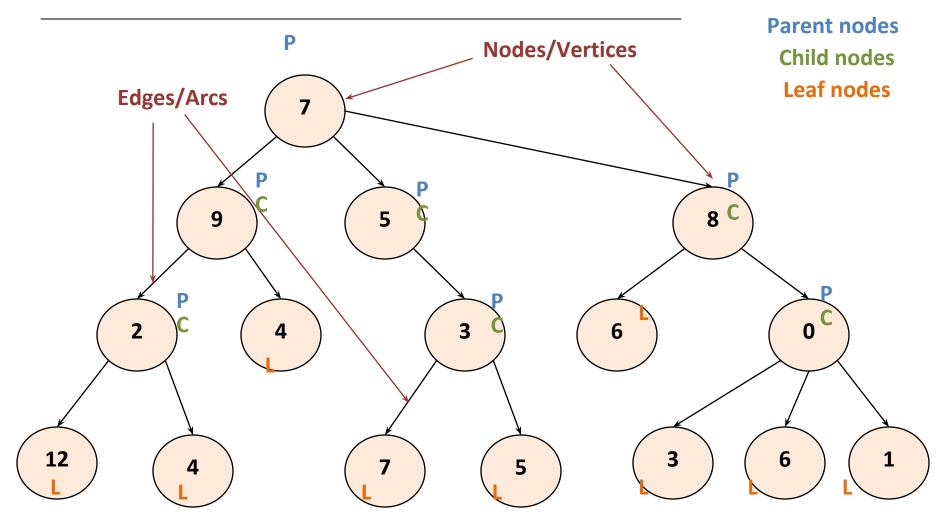

Hierarchical structures that represents the alternatives of situations/choices

**Nodes/Vertices**: Points in a tree that contains some form of data

Edges/Arcs: Link between nodes in a search tree

**Game tree**: is a graph whose nodes are the positions in a game and whose edges are moves

# Search Trees