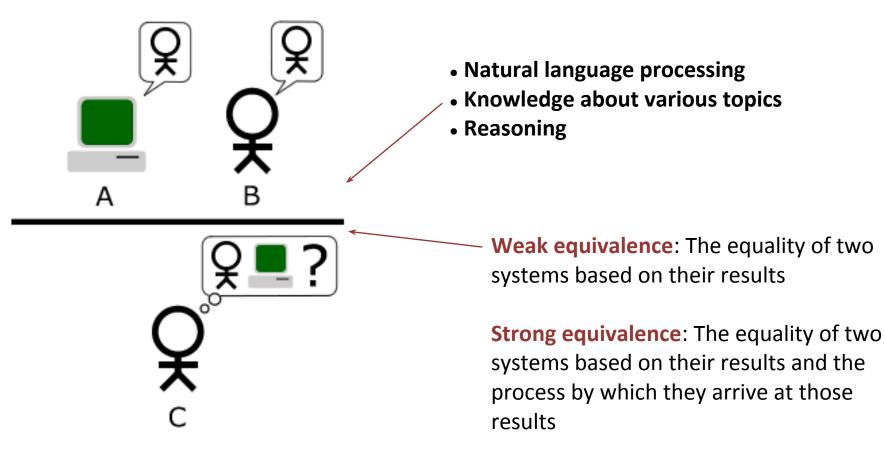

# **Artificial Intelligence**

But *how* do you define intelligence?

- Umbrella term
- Abstract thought, understanding, communication, reasoning and learning, planning and problem solving

Goal: understand primary issues involved and the challenges