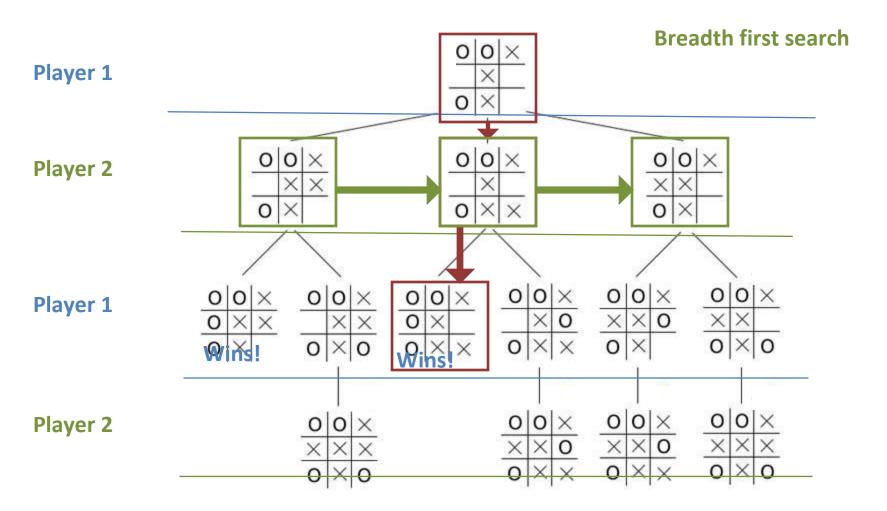

Hierarchical structures that represents the alternatives of situations/choices

**Nodes/Vertices**: Points in a tree that contains some form of data

Edges/Arcs: Link between nodes in a search tree

**Game tree**: is a graph whose nodes are the positions in a game and whose edges are moves

# Search Trees

#### Game Trees