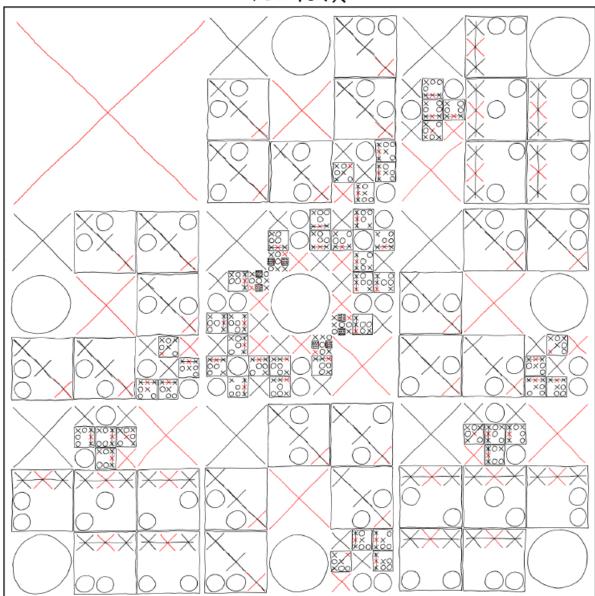

#### COMPLETE MAP OF OPTIMAL TIC-TAC-TOE MOVES

YOUR MOVE IS GIVEN BY THE POSITION OF THE LARGEST RED SYMBOL ON THE GRID. WHEN YOUR OPPONENT PICKS A MOVE, ZOOM IN ON THE REGION OF THE GRID WHERE THEY WENT. REPEAT.

MAP FOR X:

xkcd